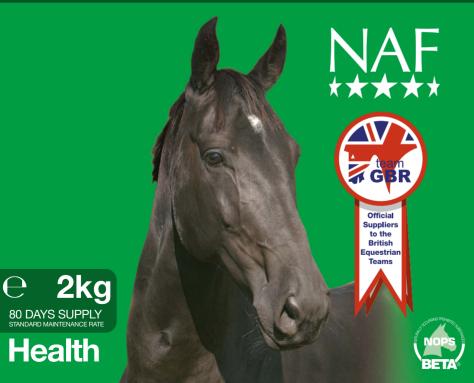

# Mint & Garlic

Pure garlic granules combined with pure dried mint

One 25ml scoop provides approx. 12.5g. A 2kg bag fed at 25g per day will last approximately 80 days.

Composition

Garlic (dried, 90%), Mint (10%), Rapeseed oil.

## NAF GUARANTEE OF QUALITY

**Batch No: Best Before Date:** 

**NAF 99** 

**80 DAYS SUPPLY**