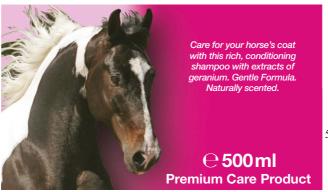

Rich, conditioning shampoo for All Horses

Directions for use:

**NAF CARE SHOWS** 

Add 20ml per litre of water, or apply directly to wet coat. Work into a lather for a deep conditioning wash and rinse well Replace lid after use. NAF recommend a small patch test prior to initial use. Store upright in a dry place. For animal use only. For external use only.

## ⊕500ml